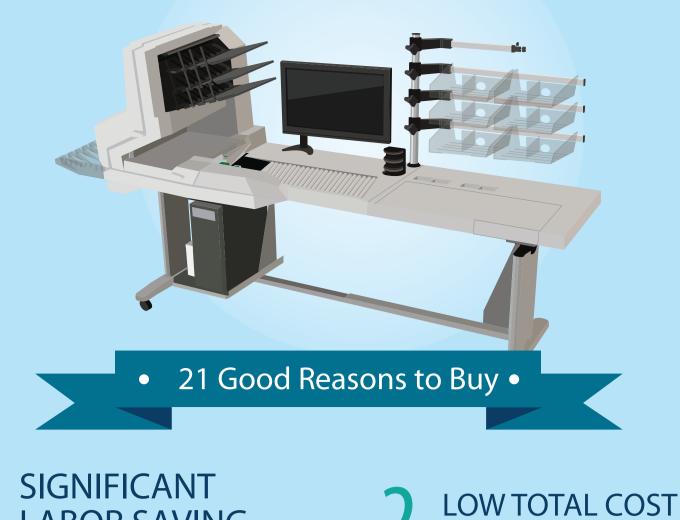

## Falcon

#### The Universal Document Scanning Workstation



#### **LABOR SAVING** Greatly reduces or eliminates document preparation Combines scanning

- with QC minimizing rescans later in the
- process **MULTIPLE**

### **WORKSTATION CONFIGURATIONS**

#### OF OWNERSHIP **OPEX** service contract is inclusive of all

parts and labor

Scanner with Integrated



#### High-Capacity Feeder Capable of handling up to 700 sheets with our high-capacity feeder Capable of continuous feed without resetting the feeder

**VERSATILE** 

PAGE FEEDER

# Rescan Feeder

Eliminates time consuming stoppages

**Enhances productivity** by performing QC at

the time of capture

#### "One-Touch" Prep Reducing Drop Feeder

- 25.5 inch / A3 Handles difficult and



**ULTRASONIC** 

**MULTI-FEED DETECT** 

Virtually

eliminate

Selective

easy on

and off

double feeds